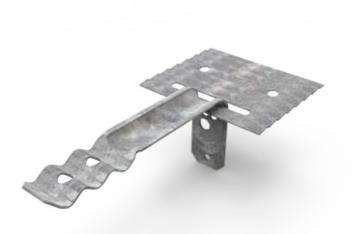

## **Cavity Slide Tie**

## **DESCRIPTION**

Cavity slide tie. For fastening masonry to new or existing structures. install flush with clay bricks and15mm clearance with other types of masonry.

Medium duty shown - sliding bracket interchangeable

## **FEATURES**

- Clay brick
- Maximum cavity 125mm
- Medium & heavy duty
- Universal applications / remedial
- Australian design & tested AS/NZS 2699.2:2020