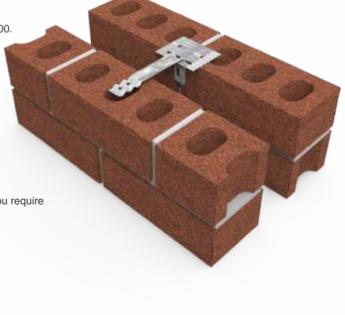

## **DESCRIPTION**

Cavity slide tie. For fastening masonry to new or existing structures. install flush with clay bricks and15mm clearance with other types of masonry.

Medium duty shown - sliding bracket interchangeable

## **FEATURES**

- Clay brick
- Maximum cavity 125mm
- Medium & heavy duty
- Universal applications / remedial
- Australian design & tested AS/NZS 2699.2:2020