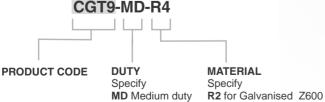

PRODUCT CODE: CGT9

PUBLICATION DATE: July 2023 v1.03

## CORROSION CHARACTERISTICS

Galvanised Z600 (R2) Hot dipped galvanising (R3) Stainless steel 316L (R4)

Conforms to corrosion resistance set by AS/NZS 2699.2:2020 / AS 3700.

When ordering please supply use with the part number and quantity you require

HD Heavy duty
R3 Hot dipped galvanised SPECIAL ORDER
R4 for Stainless steel 316L SPECIAL ORDER