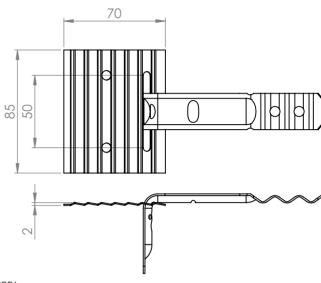

## **DESCRIPTION**

Cavity slide tie. For fastening masonry to new or existing structures. install flush with clay bricks and15mm clearance with other types of masonry.

Medium duty shown - sliding bracket interchangeable

## **FEATURES**

- Clay brick
- Maximum cavity 125mm
- Medium & heavy duty
- Universal applications / remedial
- Australian design & tested AS/NZS 2699.2:2020